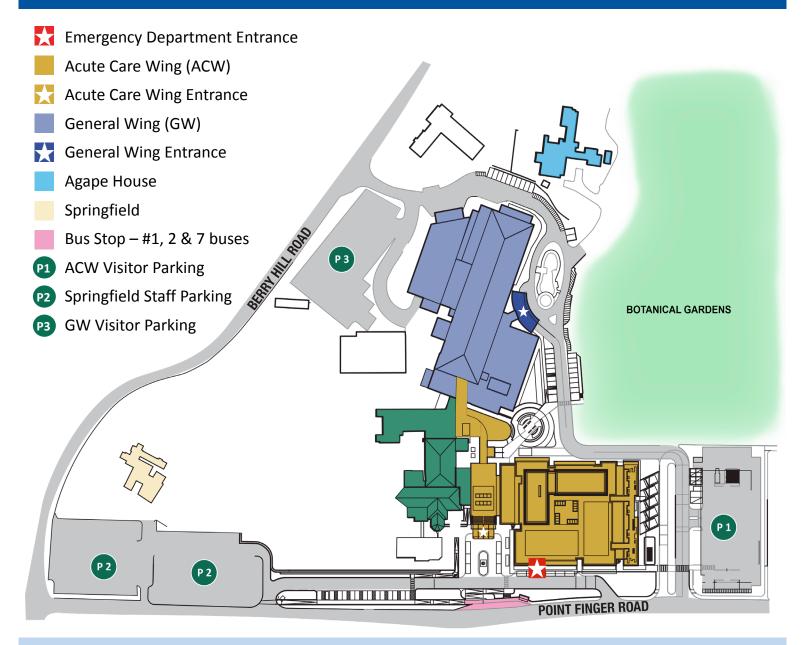

## ACUTE CARE WING

Emergency Department Acute Medical and Surgical Wards Diagnostic Imaging (X-ray, MRI and CT) Dialysis Oncology Outpatient Services Surgery

## **GENERAL WING**

Blood Tests/Laboratory Cardiac Diagnostic Unit Intensive Care Unit Long Term Care Units Mammography and Ultrasound Maternity and Children's Wards Rehabilitation Day Hospital and Allied Health Services