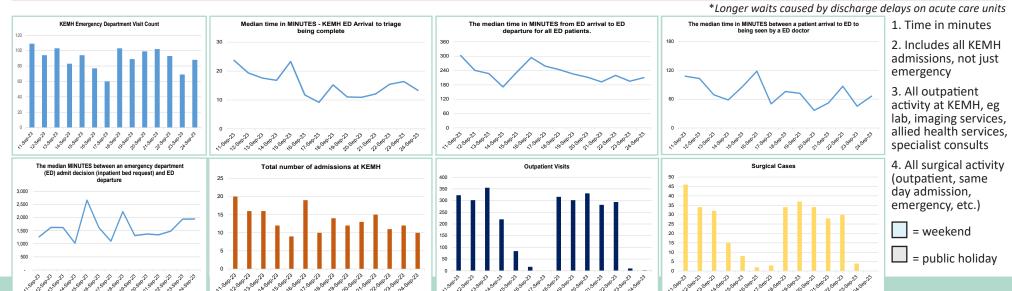

## Bermuda Hospitals Board King Edward VII Memorial Hospital (KEMH) Performance Data Snapshot 11 to 24 September 2023

|           |                                                  |                                                              | 1                                                                            | 1                                                                                | 1                                                                                           |                                                 |                                |                             |
|-----------|--------------------------------------------------|--------------------------------------------------------------|------------------------------------------------------------------------------|----------------------------------------------------------------------------------|---------------------------------------------------------------------------------------------|-------------------------------------------------|--------------------------------|-----------------------------|
| Date      | KEMH Emergency<br>Department (ED)<br>visit Count | Median time ED arrival to triage being complete <sup>1</sup> | Median time from ED arrival to ED departure for all ED patients <sup>1</sup> | Median time from patient arrival at ED to being seen by a ED doctor <sup>1</sup> | Median time from an ED admit decision (inpatient bed request) to ED departure <sup>1*</sup> | Total number of admissions at KEMH <sup>2</sup> | Outpatient visits <sup>3</sup> | Surgical cases <sup>4</sup> |
| 11-Sep-23 | 109                                              | 24                                                           | 302                                                                          | 108                                                                              | 1,267                                                                                       | 20                                              | 323                            | 46                          |
| 12-Sep-23 | 94                                               | 19                                                           | 241                                                                          | 103                                                                              | 1,626                                                                                       | 16                                              | 302                            | 34                          |
| 13-Sep-23 | 103                                              | 18                                                           | 227                                                                          | 69                                                                               | 1,621                                                                                       | 16                                              | 355                            | 32                          |
| 14-Sep-23 | 83                                               | 17                                                           | 171                                                                          | 58                                                                               | 1,024                                                                                       | 12                                              | 220                            | 15                          |
| 15-Sep-23 | 94                                               | 23                                                           | 234                                                                          | 86                                                                               | 2,671                                                                                       | 9                                               | 84                             | 8                           |
| 16-Sep-23 | 77                                               | 12                                                           | 294                                                                          | 119                                                                              | 1,618                                                                                       | 19                                              | 17                             | 2                           |
| 17-Sep-23 | 60                                               | 9                                                            | 258                                                                          | 50                                                                               | 1,100                                                                                       | 10                                              | 0                              | 3                           |
| 18-Sep-23 | 103                                              | 15                                                           | 244                                                                          | 76                                                                               | 2,228                                                                                       | 14                                              | 316                            | 34                          |
| 19-Sep-23 | 89                                               | 11                                                           | 225                                                                          | 72                                                                               | 1,315                                                                                       | 12                                              | 302                            | 37                          |
| 20-Sep-23 | 99                                               | 11                                                           | 212                                                                          | 37                                                                               | 1,371                                                                                       | 13                                              | 331                            | 34                          |
| 21-Sep-23 | 102                                              | 12                                                           | 192                                                                          | 52                                                                               | 1,344                                                                                       | 15                                              | 282                            | 28                          |
| 22-Sep-23 | 93                                               | 15                                                           | 220                                                                          | 87                                                                               | 1,483                                                                                       | 11                                              | 294                            | 30                          |
| 23-Sep-23 | 69                                               | 16                                                           | 195                                                                          | 45                                                                               | 1,941                                                                                       | 12                                              | 10                             | 4                           |
| 24-Sep-23 | 88                                               | 13                                                           | 210                                                                          | 66                                                                               | 1,947                                                                                       | 10                                              | 2                              | 0                           |