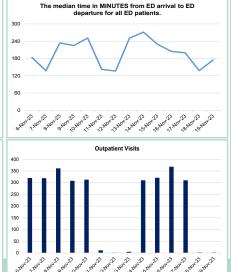

## **Bermuda Hospitals Board King Edward VII Memorial Hospital (KEMH) Performance Data Snapshot 6-19 November 2023**

|           | 1                                                |                                                              | T                                                                            | T                                                                                |                                                                                             | T                                               | T                              |                             |
|-----------|--------------------------------------------------|--------------------------------------------------------------|------------------------------------------------------------------------------|----------------------------------------------------------------------------------|---------------------------------------------------------------------------------------------|-------------------------------------------------|--------------------------------|-----------------------------|
| Date      | KEMH Emergency<br>Department (ED)<br>visit count | Median time ED arrival to triage being complete <sup>1</sup> | Median time from ED arrival to ED departure for all ED patients <sup>1</sup> | Median time from patient arrival at ED to being seen by a ED doctor <sup>1</sup> | Median time from an ED admit decision (inpatient bed request) to ED departure <sup>1*</sup> | Total number of admissions at KEMH <sup>2</sup> | Outpatient visits <sup>3</sup> | Surgical cases <sup>4</sup> |
| 6-Nov-23  | 111                                              | 12                                                           | 183                                                                          | 65                                                                               | 1,144                                                                                       | 13                                              | 320                            | 38                          |
| 7-Nov-23  | 93                                               | 7                                                            | 138                                                                          | 18                                                                               | 517                                                                                         | 14                                              | 319                            | 29                          |
| 8-Nov-23  | 87                                               | 10                                                           | 234                                                                          | 60                                                                               | 694                                                                                         | 10                                              | 361                            | 30                          |
| 9-Nov-23  | 113                                              | 17                                                           | 225                                                                          | 60                                                                               | 1,145                                                                                       | 13                                              | 308                            | 40                          |
| 10-Nov-23 | 85                                               | 14                                                           | 251                                                                          | 70                                                                               | 1,344                                                                                       | 13                                              | 313                            | 29                          |
| 11-Nov-23 | 58                                               | 9                                                            | 142                                                                          | 26                                                                               | 246                                                                                         | 5                                               | 11                             | 3                           |
| 12-Nov-23 | 64                                               | 7                                                            | 136                                                                          | 28                                                                               | 329                                                                                         | 8                                               | 1                              | 0                           |
| 13-Nov-23 | 96                                               | 12                                                           | 251                                                                          | 65                                                                               | 294                                                                                         | 8                                               | 5                              | 2                           |
| 14-Nov-23 | 102                                              | 12                                                           | 272                                                                          | 75                                                                               | 386                                                                                         | 17                                              | 310                            | 37                          |
| 15-Nov-23 | 89                                               | 18                                                           | 230                                                                          | 85                                                                               | 857                                                                                         | 12                                              | 321                            | 28                          |
| 16-Nov-23 | 91                                               | 13                                                           | 205                                                                          | 59                                                                               | 944                                                                                         | 11                                              | 368                            | 32                          |
| 17-Nov-23 | 91                                               | 10                                                           | 200                                                                          | 34                                                                               | 1,114                                                                                       | 13                                              | 310                            | 25                          |
| 18-Nov-23 | 57                                               | 9                                                            | 138                                                                          | 28                                                                               | 552                                                                                         | 9                                               | 2                              | 3                           |
| 19-Nov-23 | 81                                               | 12                                                           | 175                                                                          | 47                                                                               | 261                                                                                         | 16                                              | 2                              | 0                           |

- 1. Time in minutes
- 2. Includes all KEMH admissions, not just emergency
- 3. All outpatient activity at KEMH, eg lab, imaging services, allied health services, specialist consults
- 4. All surgical activity (outpatient, same day admission, emergency, etc.)
- = weekend
- = public holiday