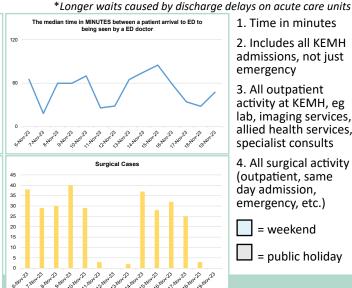

## **Bermuda Hospitals Board King Edward VII Memorial Hospital (KEMH) Performance Data Snapshot 6-19 November 2023**

|           | 1                                                |                                                              | T                                                                            | T                                                                                |                                                                                             | T                                               | T                              |                             |
|-----------|--------------------------------------------------|--------------------------------------------------------------|------------------------------------------------------------------------------|----------------------------------------------------------------------------------|---------------------------------------------------------------------------------------------|-------------------------------------------------|--------------------------------|-----------------------------|
| Date      | KEMH Emergency<br>Department (ED)<br>visit count | Median time ED arrival to triage being complete <sup>1</sup> | Median time from ED arrival to ED departure for all ED patients <sup>1</sup> | Median time from patient arrival at ED to being seen by a ED doctor <sup>1</sup> | Median time from an ED admit decision (inpatient bed request) to ED departure <sup>1*</sup> | Total number of admissions at KEMH <sup>2</sup> | Outpatient visits <sup>3</sup> | Surgical cases <sup>4</sup> |
| 6-Nov-23  | 111                                              | 12                                                           | 183                                                                          | 65                                                                               | 1,144                                                                                       | 13                                              | 320                            | 38                          |
| 7-Nov-23  | 93                                               | 7                                                            | 138                                                                          | 18                                                                               | 517                                                                                         | 14                                              | 319                            | 29                          |
| 8-Nov-23  | 87                                               | 10                                                           | 234                                                                          | 60                                                                               | 694                                                                                         | 10                                              | 361                            | 30                          |
| 9-Nov-23  | 113                                              | 17                                                           | 225                                                                          | 60                                                                               | 1,145                                                                                       | 13                                              | 308                            | 40                          |
| 10-Nov-23 | 85                                               | 14                                                           | 251                                                                          | 70                                                                               | 1,344                                                                                       | 13                                              | 313                            | 29                          |
| 11-Nov-23 | 58                                               | 9                                                            | 142                                                                          | 26                                                                               | 246                                                                                         | 5                                               | 11                             | 3                           |
| 12-Nov-23 | 64                                               | 7                                                            | 136                                                                          | 28                                                                               | 329                                                                                         | 8                                               | 1                              | 0                           |
| 13-Nov-23 | 96                                               | 12                                                           | 251                                                                          | 65                                                                               | 294                                                                                         | 8                                               | 5                              | 2                           |
| 14-Nov-23 | 102                                              | 12                                                           | 272                                                                          | 75                                                                               | 386                                                                                         | 17                                              | 310                            | 37                          |
| 15-Nov-23 | 89                                               | 18                                                           | 230                                                                          | 85                                                                               | 857                                                                                         | 12                                              | 321                            | 28                          |
| 16-Nov-23 | 91                                               | 13                                                           | 205                                                                          | 59                                                                               | 944                                                                                         | 11                                              | 368                            | 32                          |
| 17-Nov-23 | 91                                               | 10                                                           | 200                                                                          | 34                                                                               | 1,114                                                                                       | 13                                              | 310                            | 25                          |
| 18-Nov-23 | 57                                               | 9                                                            | 138                                                                          | 28                                                                               | 552                                                                                         | 9                                               | 2                              | 3                           |
| 19-Nov-23 | 81                                               | 12                                                           | 175                                                                          | 47                                                                               | 261                                                                                         | 16                                              | 2                              | 0                           |

- 1. Time in minutes
- 2. Includes all KEMH admissions, not just emergency
- 3. All outpatient activity at KEMH, eg lab, imaging services, allied health services, specialist consults
- 4. All surgical activity (outpatient, same day admission, emergency, etc.)
- = weekend
- = public holiday