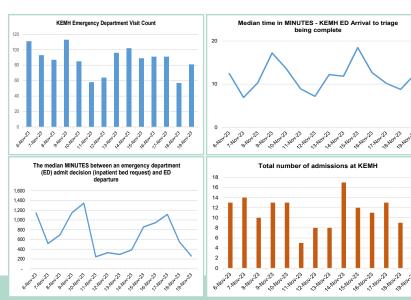

## **Bermuda Hospitals Board King Edward VII Memorial Hospital (KEMH) Performance Data Snapshot 6-19 November 2023**

|           | 1                                                |                                                              | T                                                                            | T                                                                                |                                                                                             | T                                               | T                              |                             |
|-----------|--------------------------------------------------|--------------------------------------------------------------|------------------------------------------------------------------------------|----------------------------------------------------------------------------------|---------------------------------------------------------------------------------------------|-------------------------------------------------|--------------------------------|-----------------------------|
| Date      | KEMH Emergency<br>Department (ED)<br>visit count | Median time ED arrival to triage being complete <sup>1</sup> | Median time from ED arrival to ED departure for all ED patients <sup>1</sup> | Median time from patient arrival at ED to being seen by a ED doctor <sup>1</sup> | Median time from an ED admit decision (inpatient bed request) to ED departure <sup>1*</sup> | Total number of admissions at KEMH <sup>2</sup> | Outpatient visits <sup>3</sup> | Surgical cases <sup>4</sup> |
| 6-Nov-23  | 111                                              | 12                                                           | 183                                                                          | 65                                                                               | 1,144                                                                                       | 13                                              | 320                            | 38                          |
| 7-Nov-23  | 93                                               | 7                                                            | 138                                                                          | 18                                                                               | 517                                                                                         | 14                                              | 319                            | 29                          |
| 8-Nov-23  | 87                                               | 10                                                           | 234                                                                          | 60                                                                               | 694                                                                                         | 10                                              | 361                            | 30                          |
| 9-Nov-23  | 113                                              | 17                                                           | 225                                                                          | 60                                                                               | 1,145                                                                                       | 13                                              | 308                            | 40                          |
| 10-Nov-23 | 85                                               | 14                                                           | 251                                                                          | 70                                                                               | 1,344                                                                                       | 13                                              | 313                            | 29                          |
| 11-Nov-23 | 58                                               | 9                                                            | 142                                                                          | 26                                                                               | 246                                                                                         | 5                                               | 11                             | 3                           |
| 12-Nov-23 | 64                                               | 7                                                            | 136                                                                          | 28                                                                               | 329                                                                                         | 8                                               | 1                              | 0                           |
| 13-Nov-23 | 96                                               | 12                                                           | 251                                                                          | 65                                                                               | 294                                                                                         | 8                                               | 5                              | 2                           |
| 14-Nov-23 | 102                                              | 12                                                           | 272                                                                          | 75                                                                               | 386                                                                                         | 17                                              | 310                            | 37                          |
| 15-Nov-23 | 89                                               | 18                                                           | 230                                                                          | 85                                                                               | 857                                                                                         | 12                                              | 321                            | 28                          |
| 16-Nov-23 | 91                                               | 13                                                           | 205                                                                          | 59                                                                               | 944                                                                                         | 11                                              | 368                            | 32                          |
| 17-Nov-23 | 91                                               | 10                                                           | 200                                                                          | 34                                                                               | 1,114                                                                                       | 13                                              | 310                            | 25                          |
| 18-Nov-23 | 57                                               | 9                                                            | 138                                                                          | 28                                                                               | 552                                                                                         | 9                                               | 2                              | 3                           |
| 19-Nov-23 | 81                                               | 12                                                           | 175                                                                          | 47                                                                               | 261                                                                                         | 16                                              | 2                              | 0                           |

- 1. Time in minutes
- 2. Includes all KEMH admissions, not just emergency
- 3. All outpatient activity at KEMH, eg lab, imaging services, allied health services, specialist consults
- 4. All surgical activity (outpatient, same day admission, emergency, etc.)
- = weekend
- = public holiday