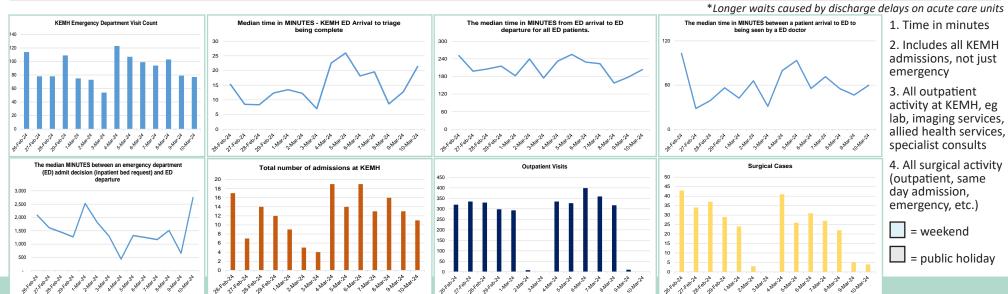

## Bermuda Hospitals Board King Edward VII Memorial Hospital (KEMH) Performance Data Snapshot 26 February - 10 March 2024

|           | ·                                                |                                                                    |                                                                                    |                                                                                        |                                                                                             |                                                 |                                |                                |
|-----------|--------------------------------------------------|--------------------------------------------------------------------|------------------------------------------------------------------------------------|----------------------------------------------------------------------------------------|---------------------------------------------------------------------------------------------|-------------------------------------------------|--------------------------------|--------------------------------|
| Date      | KEMH Emergency<br>Department (ED)<br>visit count | Median time ED<br>arrival to triage<br>being complete <sup>1</sup> | Median time from ED<br>arrival to ED departure<br>for all ED patients <sup>1</sup> | Median time from patient<br>arrival at ED to being seen<br>by a ED doctor <sup>1</sup> | Median time from an ED admit decision (inpatient bed request) to ED departure <sup>1*</sup> | Total number of admissions at KEMH <sup>2</sup> | Outpatient visits <sup>3</sup> | Surgical<br>cases <sup>4</sup> |
| 26-Feb-24 | 114                                              | 15                                                                 | 251                                                                                | 103                                                                                    | 2,088                                                                                       | 17                                              | 320                            | 43                             |
| 27-Feb-24 | 78                                               | 8                                                                  | 198                                                                                | 28                                                                                     | 1,615                                                                                       | 7                                               | 335                            | 34                             |
| 28-Feb-24 | 78                                               | 8                                                                  | 205                                                                                | 39                                                                                     | 1,449                                                                                       | 14                                              | 330                            | 37                             |
| 29-Feb-24 | 109                                              | 12                                                                 | 215                                                                                | 56                                                                                     | 1,270                                                                                       | 12                                              | 298                            | 29                             |
| 1-Mar-24  | 75                                               | 13                                                                 | 182                                                                                | 42                                                                                     | 2,525                                                                                       | 9                                               | 293                            | 24                             |
| 2-Mar-24  | 73                                               | 12                                                                 | 240                                                                                | 66                                                                                     | 1,820                                                                                       | 5                                               | 8                              | 3                              |
| 3-Mar-24  | 54                                               | 7                                                                  | 175                                                                                | 31                                                                                     | 1,295                                                                                       | 4                                               | 0                              | 0                              |
| 4-Mar-24  | 123                                              | 23                                                                 | 232                                                                                | 80                                                                                     | 438                                                                                         | 19                                              | 335                            | 41                             |
| 5-Mar-24  | 107                                              | 26                                                                 | 255                                                                                | 93                                                                                     | 1,320                                                                                       | 14                                              | 327                            | 26                             |
| 6-Mar-24  | 99                                               | 18                                                                 | 229                                                                                | 56                                                                                     | 1,252                                                                                       | 19                                              | 399                            | 31                             |
| 7-Mar-24  | 94                                               | 20                                                                 | 223                                                                                | 72                                                                                     | 1,170                                                                                       | 13                                              | 359                            | 27                             |
| 8-Mar-24  | 103                                              | 9                                                                  | 158                                                                                | 55                                                                                     | 1,513                                                                                       | 16                                              | 317                            | 22                             |
| 9-Mar-24  | 79                                               | 13                                                                 | 178                                                                                | 47                                                                                     | 657                                                                                         | 13                                              | 10                             | 5                              |
| 10-Mar-24 | 77                                               | 21                                                                 | 204                                                                                | 60                                                                                     | 2,750                                                                                       | 11                                              | 0                              | 4                              |