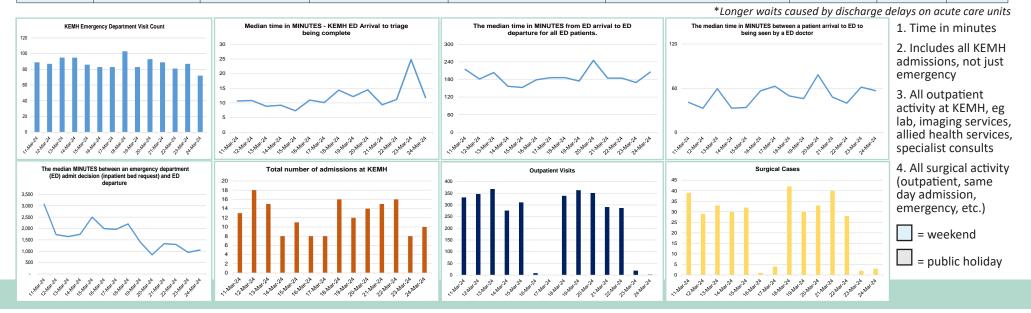

## <sup>ard</sup> King Edward VII Memorial Hospital (KEMH) Performance Data Snapshot 11 March - 24 March 2024

| Date      | KEMH Emergency<br>Department (ED)<br>visit count | Median time ED<br>arrival to triage<br>being complete <sup>1</sup> | Median time from ED<br>arrival to ED departure<br>for all ED patients <sup>1</sup> | Median time from patient<br>arrival at ED to being seen<br>by a ED doctor <sup>1</sup> | Median time from an ED admit decision (inpatient bed request) to ED departure <sup>1*</sup> | Total number<br>of admissions<br>at KEMH <sup>2</sup> | Outpatient visits <sup>3</sup> | Surgical cases <sup>4</sup> |
|-----------|--------------------------------------------------|--------------------------------------------------------------------|------------------------------------------------------------------------------------|----------------------------------------------------------------------------------------|---------------------------------------------------------------------------------------------|-------------------------------------------------------|--------------------------------|-----------------------------|
| 11-Mar-24 | 89                                               | 11                                                                 | 214                                                                                | 41                                                                                     | 3,068                                                                                       | 13                                                    | 332                            | 39                          |
| 12-Mar-24 | 87                                               | 11                                                                 | 182                                                                                | 33                                                                                     | 1,730                                                                                       | 18                                                    | 347                            | 29                          |
| 13-Mar-24 | 95                                               | 9                                                                  | 204                                                                                | 59                                                                                     | 1,645                                                                                       | 15                                                    | 368                            | 33                          |
| 14-Mar-24 | 95                                               | 9                                                                  | 157                                                                                | 33                                                                                     | 1,744                                                                                       | 8                                                     | 276                            | 30                          |
| 15-Mar-24 | 86                                               | 7                                                                  | 153                                                                                | 34                                                                                     | 2,501                                                                                       | 11                                                    | 311                            | 32                          |
| 16-Mar-24 | 83                                               | 11                                                                 | 179                                                                                | 56                                                                                     | 1,993                                                                                       | 8                                                     | 8                              | 1                           |
| 17-Mar-24 | 83                                               | 10                                                                 | 186                                                                                | 63                                                                                     | 1,962                                                                                       | 8                                                     | 0                              | 4                           |
| 18-Mar-24 | 103                                              | 14                                                                 | 186                                                                                | 50                                                                                     | 2,201                                                                                       | 16                                                    | 339                            | 42                          |
| 19-Mar-24 | 83                                               | 12                                                                 | 175                                                                                | 46                                                                                     | 1,411                                                                                       | 12                                                    | 363                            | 30                          |
| 20-Mar-24 | 93                                               | 14                                                                 | 245                                                                                | 78                                                                                     | 839                                                                                         | 14                                                    | 351                            | 33                          |
| 21-Mar-24 | 89                                               | 9                                                                  | 185                                                                                | 48                                                                                     | 1,331                                                                                       | 15                                                    | 291                            | 40                          |
| 22-Mar-24 | 81                                               | 11                                                                 | 185                                                                                | 40                                                                                     | 1,296                                                                                       | 16                                                    | 287                            | 28                          |
| 23-Mar-24 | 87                                               | 25                                                                 | 170                                                                                | 61                                                                                     | 949                                                                                         | 8                                                     | 19                             | 2                           |
| 24-Mar-24 | 72                                               | 12                                                                 | 205                                                                                | 57                                                                                     | 1,050                                                                                       | 10                                                    | 2                              | 3                           |