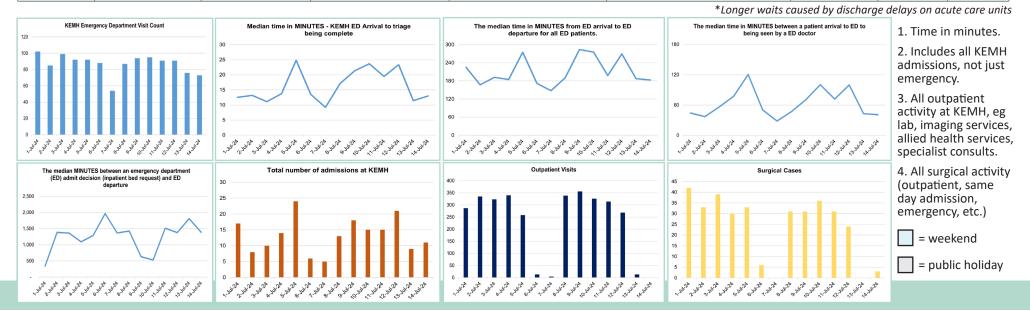

## King Edward VII Memorial Hospital (KEMH) Performance Data Snapshot 1 to 14 July 2024

| Date      | KEMH Emergency<br>Department (ED)<br>visit count | Median time ED<br>arrival to triage<br>being complete <sup>1</sup> | Median time from ED<br>arrival to ED departure<br>for all ED patients <sup>1</sup> | Median time from patient<br>arrival at ED to being seen<br>by a ED doctor <sup>1</sup> | Median time from an ED admit decision (inpatient bed request) to ED departure <sup>1*</sup> | Total number<br>of admissions<br>at KEMH <sup>2</sup> | Outpatient visits <sup>3</sup> | Surgical<br>cases⁴ |
|-----------|--------------------------------------------------|--------------------------------------------------------------------|------------------------------------------------------------------------------------|----------------------------------------------------------------------------------------|---------------------------------------------------------------------------------------------|-------------------------------------------------------|--------------------------------|--------------------|
| 1-Jul-24  | 102                                              | 13                                                                 | 225                                                                                | 44                                                                                     | 339                                                                                         | 17                                                    | 287                            | 42                 |
| 2-Jul-24  | 85                                               | 13                                                                 | 167                                                                                | 37                                                                                     | 1,387                                                                                       | 8                                                     | 335                            | 33                 |
| 3-Jul-24  | 99                                               | 11                                                                 | 192                                                                                | 57                                                                                     | 1,359                                                                                       | 10                                                    | 323                            | 39                 |
| 4-Jul-24  | 92                                               | 14                                                                 | 184                                                                                | 77                                                                                     | 1,093                                                                                       | 14                                                    | 340                            | 30                 |
| 5-Jul-24  | 92                                               | 25                                                                 | 275                                                                                | 121                                                                                    | 1,288                                                                                       | 24                                                    | 258                            | 33                 |
| 6-Jul-24  | 88                                               | 14                                                                 | 172                                                                                | 51                                                                                     | 1,965                                                                                       | 6                                                     | 13                             | 6                  |
| 7-Jul-24  | 54                                               | 9                                                                  | 148                                                                                | 28                                                                                     | 1,363                                                                                       | 5                                                     | 4                              | 0                  |
| 8-Jul-24  | 87                                               | 17                                                                 | 190                                                                                | 47                                                                                     | 1,424                                                                                       | 13                                                    | 338                            | 31                 |
| 9-Jul-24  | 94                                               | 21                                                                 | 284                                                                                | 71                                                                                     | 628                                                                                         | 18                                                    | 356                            | 31                 |
| 10-Jul-24 | 95                                               | 24                                                                 | 275                                                                                | 100                                                                                    | 527                                                                                         | 15                                                    | 326                            | 36                 |
| 11-Jul-24 | 91                                               | 19                                                                 | 198                                                                                | 72                                                                                     | 1,509                                                                                       | 15                                                    | 314                            | 31                 |
| 12-Jul-24 | 91                                               | 23                                                                 | 270                                                                                | 100                                                                                    | 1,377                                                                                       | 21                                                    | 268                            | 24                 |
| 13-Jul-24 | 76                                               | 11                                                                 | 187                                                                                | 43                                                                                     | 1,810                                                                                       | 9                                                     | 13                             | 0                  |
| 14-Jul-24 | 73                                               | 13                                                                 | 183                                                                                | 41                                                                                     | 1,384                                                                                       | 11                                                    | 1                              | 3                  |